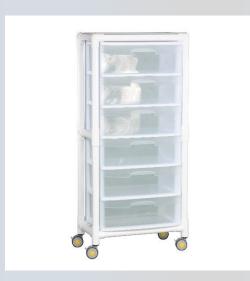

## **MRI Compatible Multi-Purpose Distribution Cart**

| Technical Data   |                |
|------------------|----------------|
| Height:          | 56"            |
| Width:           | 26"            |
| Depth:           | 15.5"          |
| Weight:          | 47 lbs         |
| Ship Weight:     | 52 lbs         |
| Shipping Method: | Common Carrier |

### MRI COMPATIBLE – no magnetic parts

All-purpose mobile cart built for many uses:

- Supply distribution cart
- 6 large drawers

7" H x 19" W x 14" D

- Easy to maneuver
- Special MRI 3" twin-wheel casters, all locking